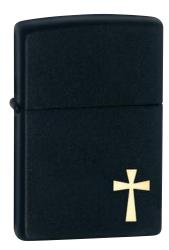

## RED HOT & ROCKIN' LIGHTERS DON'T COME WITH ATTITUDE. THEY BRING IT OUT.

24722 2 PPL SHRT OF A THRSM Royal Blue Matte UPC: 24722-5

24717 BS BULLTHLE Toffee UPC: 24717-1

24721 CRSS Black Matte UPC: 24721-8