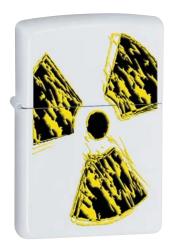

WLL BY DRNKS
Black Matte
UPC: 24723-2

CSSETTE
Street Chrome
UPC: 24715-7

FSH
Black Matte
UPC: 24713-3

**247 I I**DTH BFRE DSHNR
Black Matte
UPC: 247 I I -9

24719 RPTLE EYE Black Matte UPC: 24719-5

24718 **RDCTV** White Matte UPC: 24718-8