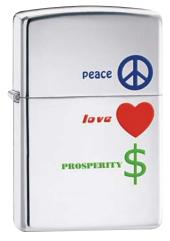

**24714**PC LV PRSPRTY
High Polish Chrome
UPC: 24714-0

**24720** SX PCK High Polish Chrome UPC: 24720-1

**24709** VLTRS High Polish Chrome UPC: 24709-6

**24734**PSYCH
Lurid
UPC: 24734-8

SKULLS. ALCOHOL. PEACE SIGNS.
THOSE WHO TRULY KNOW WHO THEY ARE,