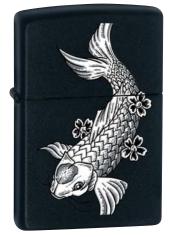

WLL BY DRNKS
Black Matte
UPC: 24723-2

CSSETTE
Street Chrome
UPC: 24715-7

FSH
Black Matte
UPC: 24713-3

**247 I I**DTH BFRE DSHNR
Black Matte
UPC: 247 I I -9

24719 RPTLE EYE Black Matte UPC: 24719-5

24718 **RDCTV** White Matte UPC: 24718-8