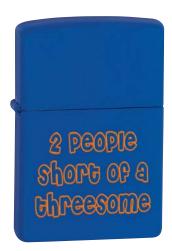

## RED HOT & ROCKIN' LIGHTERS DON'T COME WITH ATTITUDE. THEY BRING IT OUT.

24722 2 PPL SHRT OF A THRSM Royal Blue Matte UPC: 24722-5

24717 BS BULLTHLE Toffee UPC: 24717-1

24721 CRSS Black Matte UPC: 24721-8