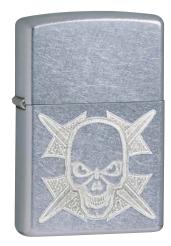

nt to be together.

## LIGHTERS THAT SAY WHO YOUR CUSTOMERS ARE, WITHOUT SAYING A WORD.



**247 | 6**EYBLL
White Matte
UPC: 247 | 6-4



24712 MSC Black Matte UPC: 24712-6





**24736**BS WAITING LINE Street Chrome
UPC: 24736-2



**24710**ZPP CRD
Black Matte
UPC: 24710-2



**24714**PC LV PRSPRTY
High Polish Chrome
UPC: 24714-0



**24720** SX PCK High Polish Chrome UPC: 24720-1



**24709** VLTRS High Polish Chrome UPC: 24709-6



**24734**PSYCH
Lurid
UPC: 24734-8

SKULLS. ALCOHOL. PEACE SIGNS.
THOSE WHO TRULY KNOW WHO THEY ARE,



WLL BY DRNKS
Black Matte
UPC: 24723-2



CSSETTE
Street Chrome
UPC: 24715-7



FSH
Black Matte
UPC: 24713-3



**247 I I**DTH BFRE DSHNR
Black Matte
UPC: 247 I I -9







24719 RPTLE EYE Black Matte UPC: 24719-5



24718 **RDCTV** White Matte UPC: 24718-8



24735 SKLL Street Chrome UPC: 24735-5

## RED HOT & ROCKIN' LIGHTERS DON'T COME WITH ATTITUDE. THEY BRING IT OUT.



24722 2 PPL SHRT OF A THRSM Royal Blue Matte UPC: 24722-5



24717 BS BULLTHLE Toffee UPC: 24717-1



24721 CRSS Black Matte UPC: 24721-8



## **TURNING UP THE VOLUME IN 2009**

Our aggressive marketing plan intersects with the audience and directly ties to their music passion with Zippo lighters. We are launching an extensive online social networking effort - and even a Zippo/Rolling Stone microsite, **ZIPPOENCORE.COM**, hosting exclusive music-related content.