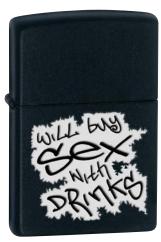

WLL BY DRNKS
Black Matte
UPC: 24723-2

CSSETTE
Street Chrome
UPC: 24715-7

FSH
Black Matte
UPC: 24713-3

**247 I I**DTH BFRE DSHNR
Black Matte
UPC: 247 I I -9

24719 RPTLE EYE Black Matte UPC: 24719-5

24718 **RDCTV** White Matte UPC: 24718-8