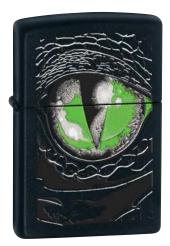

WLL BY DRNKS
Black Matte
UPC: 24723-2

CSSETTE
Street Chrome
UPC: 24715-7

FSH
Black Matte
UPC: 24713-3

**247 I I**DTH BFRE DSHNR
Black Matte
UPC: 247 I I -9

24719 RPTLE EYE Black Matte UPC: 24719-5

24718 **RDCTV** White Matte UPC: 24718-8