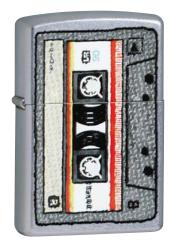

WLL BY DRNKS
Black Matte
UPC: 24723-2

CSSETTE
Street Chrome
UPC: 24715-7

FSH
Black Matte
UPC: 24713-3

**247 I I**DTH BFRE DSHNR
Black Matte
UPC: 247 I I -9

24719 RPTLE EYE Black Matte UPC: 24719-5

24718 **RDCTV** White Matte UPC: 24718-8