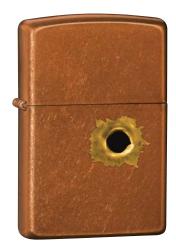

## RED HOT & ROCKIN' LIGHTERS DON'T COME WITH ATTITUDE. THEY BRING IT OUT.

24722 2 PPL SHRT OF A THRSM Royal Blue Matte UPC: 24722-5

24717 BS BULLTHLE Toffee UPC: 24717-1

24721 CRSS Black Matte UPC: 24721-8