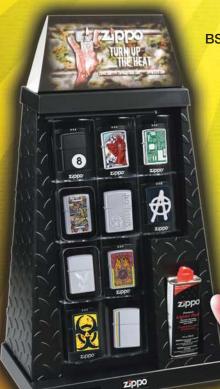

# **Turn Up The Heat 4**

# 2007 Pre-Pack Assortment

| MODEL | DESCRIPTION         | UPC     |
|-------|---------------------|---------|
| 24331 | 8-Ball              | 24331-9 |
| 24328 | Tarot-Death Card    | 24328-9 |
| 24329 | Circuit Board       | 24329-6 |
| 24327 | Skateboard Graffiti | 24327-2 |
| 24245 | Jack Daniel's       | 24245-9 |
| 24334 | More Anarchy        | 24334-0 |
| 24309 | Playboy Starburst   | 24309-8 |
| 24265 | BS Burning Chains   | 24265-7 |
| 24330 | Hazardous           | 24330-2 |
| 24340 | Colorz              | 24340-1 |

## ZIPPO TURN UP THE HEAT 2007 PRE-PACK

TUTH-07/ID Pre Pack

Pre Pack Lighter Assortment

19292-1

- Includes 10 lighters
- Reusable, locking 10 piece lighter counter display 17 3/4" h x 12 1/2"w x 7 1/2"d
- Empty Zippo fuel can is included in counter display to spur fuel sales.

### REORDER INFORMATION

TUTH-07/I Assortment Reorder

19291-4

- Purchase entire assortment (lighters only)
- Lighters are available for purchase in minimums of three
- · Display is not available on reorders

142129 Display Reorder 50006-1

- Ten piece display
- Empty fuel can

Zippo Manufacturing Company 33 Barbour Street • Bradford, PA 16701 (814) 368-2700 • zippo.com